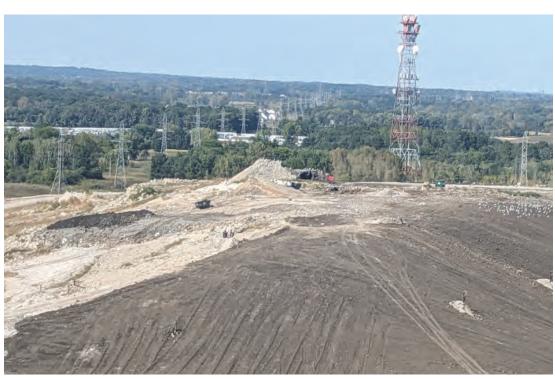

East slope of Phase 1 top soil cover for vegetation growth

Previous lift across Phase 3 and future cell location

JSA ENVIRONMENTAL

Working face at North end of Phase 3, waste mass nearly cresting

Working face at North end of Phase 3, overlaying on to Phase 2