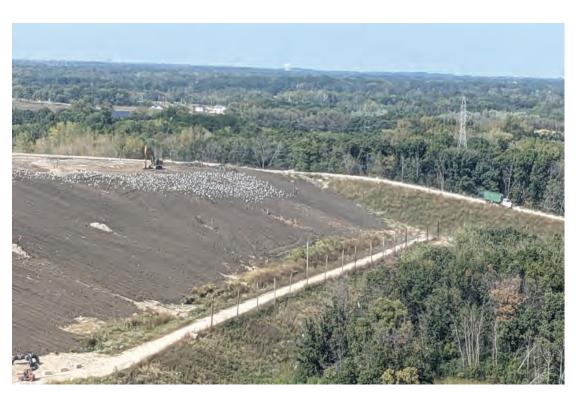

Future cell excavation

AUDIT PHOTOS - 1

Phase 3 receiving waste

Phases 2 & 3 viewed from the South

JSA ENVIRONMENTAL

Working face at North end of Phase, being covered

Phase 1 & portion of 2 with top soil cover to grow vegetation, reduce erosion and dust