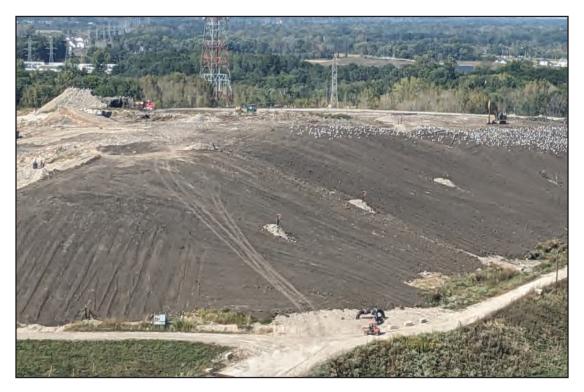

East slope of Phase 1 top soil cover for vegetation growth

Previous lift across Phase 3 and future cell location

JSA ENVIRONMENTAL

Working face at North end of Phase 3, waste mass nearly cresting

Working face at North end of Phase 3, overlaying on to Phase 2