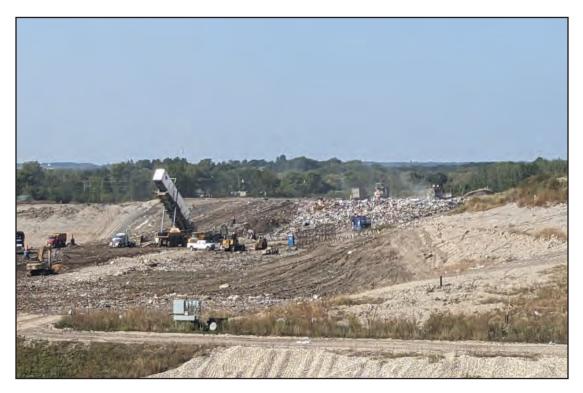

East slope of Phase 1 top soil cover for vegetation growth

Previous lift across Phase 3 and future cell location

JSA ENVIRONMENTAL

Working face at North end of Phase 3, waste mass nearly cresting

Working face at North end of Phase 3, overlaying on to Phase 2