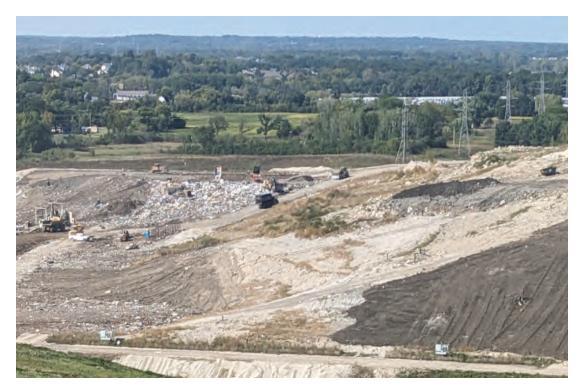

Future cell excavation

AUDIT PHOTOS - 1

Phase 3 receiving waste

Phases 2 & 3 viewed from the South

JSA ENVIRONMENTAL

Working face at North end of Phase, being covered

Phase 1 & portion of 2 with top soil cover to grow vegetation, reduce erosion and dust

East slope of Phase 1 top soil cover for vegetation growth

Previous lift across Phase 3 and future cell location

JSA ENVIRONMENTAL

Working face at North end of Phase 3, waste mass nearly cresting

Working face at North end of Phase 3, overlaying on to Phase 2