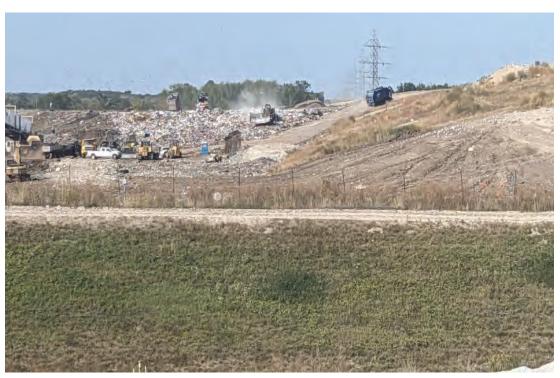

East slope of Phase 1 top soil cover for vegetation growth

Previous lift across Phase 3 and future cell location

JSA ENVIRONMENTAL

Working face at North end of Phase 3, waste mass nearly cresting

Working face at North end of Phase 3, overlaying on to Phase 2