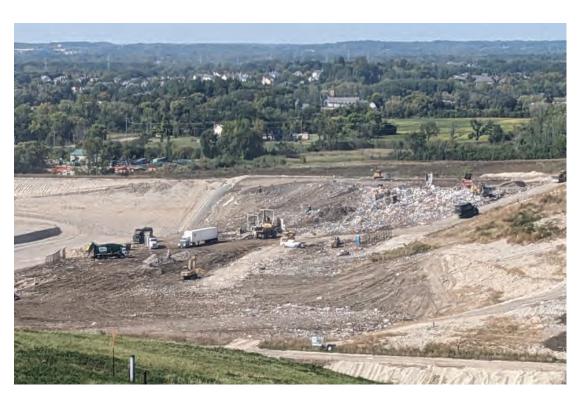

Future cell excavation

AUDIT PHOTOS - 1

Phase 3 receiving waste

Phases 2 & 3 viewed from the South

JSA ENVIRONMENTAL

Working face at North end of Phase, being covered

Phase 1 & portion of 2 with top soil cover to grow vegetation, reduce erosion and dust