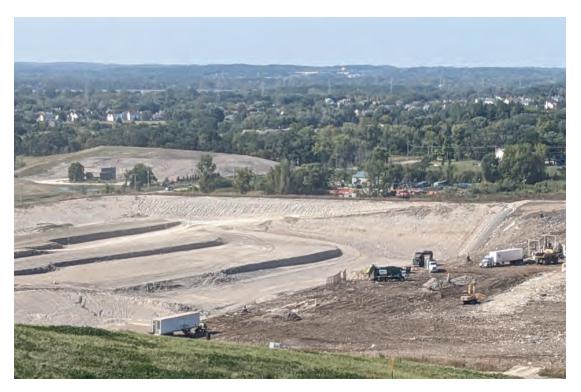

Future cell excavation

AUDIT PHOTOS - 1

Phase 3 receiving waste

Phases 2 & 3 viewed from the South

JSA ENVIRONMENTAL

Working face at North end of Phase, being covered

Phase 1 & portion of 2 with top soil cover to grow vegetation, reduce erosion and dust